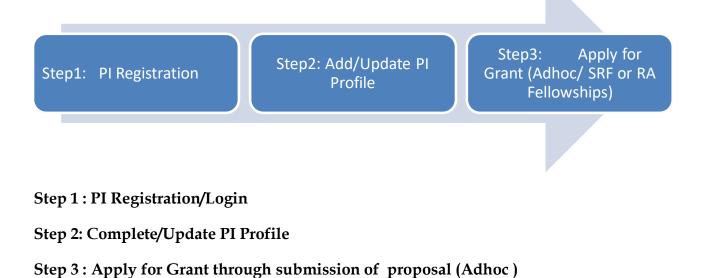

### Process to apply through ePMS system of ICMR for Adhoc proposals (Direct Detailed Proposal)

## **STEP 1 : PI Registration**

#### **STEP 1 : PI Registration**

Visit "https://epms.icmr.org.in" . You can see a "LOGIN" screen as shown in figure 1.1
 Click on the "Register a new membership" for new registration OR else if registered enter details to login into the application.

## **STEP 2 : PI Profile**

**STEP 2 : PI Profile :** It is desired to update the profile regularly as the details will be considered for evaluation of the new proposals. After expanding PI Profile information (8 points) as mentioned in Figure 2.1 will appear. It is mandatory to fill the information in all the concerned sections for evaluation purpose.