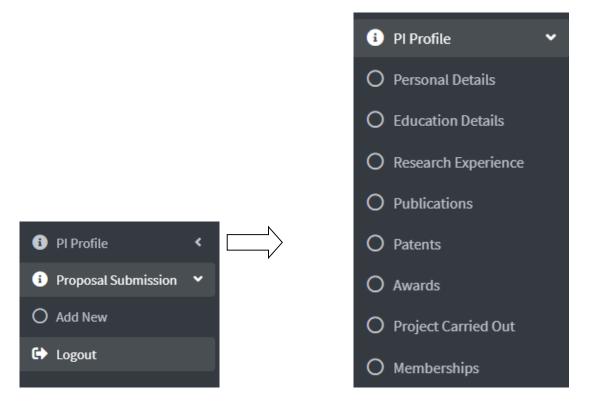

## **STEP 2 : PI Profile**

**STEP 2 : PI Profile :** It is desired to update the profile regularly as the details will be considered for evaluation of the new proposals. After expanding PI Profile information (8 points) as mentioned in Figure 2.1 will appear. It is mandatory to fill the information in all the concerned sections for evaluation purpose.

Figure 2.1. Submenu for PI Profile